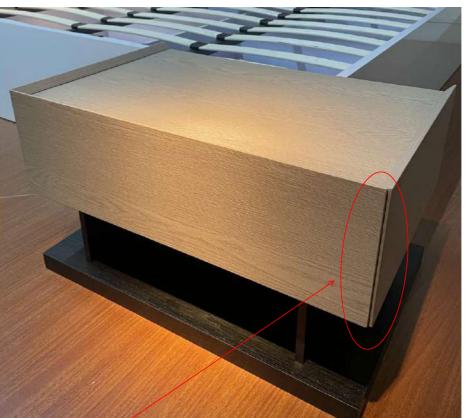

45degree joint and bevel edge for the drawer front and side panel

Factory & Office Address: Sahnewal to Dehlon Road, Opposite Umaidpur, Sahnewal (pb) 141120.

M: +91-91155-55017

Factory & Office Address: Sahnewal to Dehlon Road, Opposite Umaidpur, Sahnewal (pb) 141120.